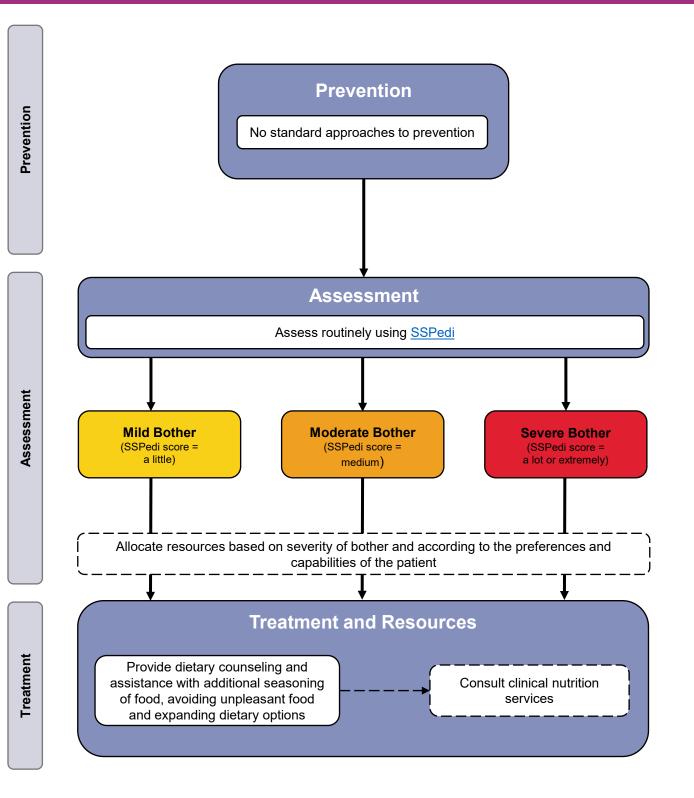

## **Taste Alteration Care Pathway**

## SSPedi: Symptom Screening in Pediatrics

Please tell us how much each of these things **bothered** you **yesterday or today** by ticking the circle that best describes the amount it bothered you:

|                                                    | Not at all<br>bothered | A little | Medium | A lot | Extremely<br>bothered |
|----------------------------------------------------|------------------------|----------|--------|-------|-----------------------|
| Feeling disappointed or sad                        | 0                      | 0        | 0      | 0     | 0                     |
| Feeling scared or worried                          | 0                      | 0        | 0      | 0     | 0                     |
| Feeling cranky or angry                            | 0                      | 0        | 0      | 0     | 0                     |
| Problems with thinking or<br>remembering things    | 0                      | 0        | 0      | 0     | 0                     |
| Changes in how your body<br>or face look           | 0                      | 0        | 0      | 0     | 0                     |
| Feeling tired                                      | 0                      | 0        | 0      | 0     | 0                     |
| Mouth sores                                        | 0                      | 0        | 0      | 0     | 0                     |
| Headache                                           | 0                      | 0        | 0      | 0     | 0                     |
| Hurt or pain<br>(other than headache)              | 0                      | 0        | 0      | 0     | 0                     |
| Tingly or numb hands or<br>feet                    | 0                      | 0        | 0      | 0     | 0                     |
| Throwing up or feeling like<br>you may throw up    | 0                      | 0        | 0      | 0     | 0                     |
| Feeling more or less hungry<br>than you usually do | 0                      | 0        | 0      | 0     | 0                     |
| Changes in taste                                   | 0                      | 0        | 0      | 0     | 0                     |
| Constipation<br>(hard to poop)                     | 0                      | 0        | 0      | 0     | 0                     |
| Diarrhea<br>(watery, runny poop)                   | 0                      | 0        | 0      | 0     | 0                     |