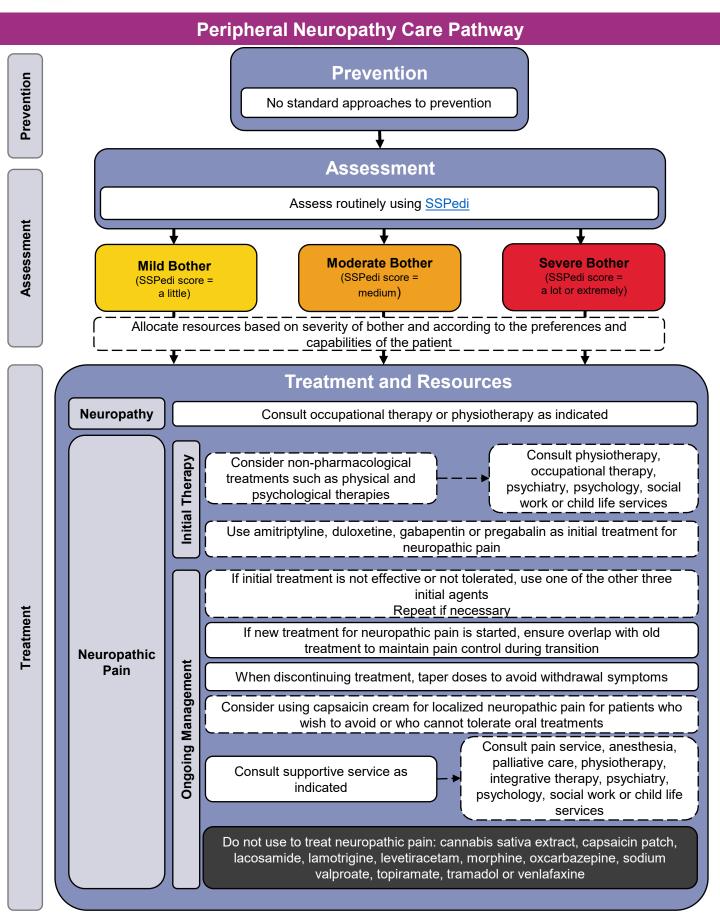

## **Care Pathway**

## SSPedi: Symptom Screening in Pediatrics

Please tell us how much each of these things **bothered** you **yesterday or today** by ticking the circle that best describes the amount it bothered you:

|                                                    | Not at all<br>bothered | A little | Medium | A lot | Extremely<br>bothered |
|----------------------------------------------------|------------------------|----------|--------|-------|-----------------------|
| Feeling disappointed or sad                        | 0                      | 0        | 0      | 0     | 0                     |
| Feeling scared or worried                          | 0                      | 0        | 0      | 0     | 0                     |
| Feeling cranky or angry                            | 0                      | 0        | 0      | 0     | 0                     |
| Problems with thinking or<br>remembering things    | 0                      | 0        | 0      | 0     | 0                     |
| Changes in how your body<br>or face look           | 0                      | 0        | 0      | 0     | 0                     |
| Feeling tired                                      | 0                      | 0        | 0      | 0     | 0                     |
| Mouth sores                                        | 0                      | 0        | 0      | 0     | 0                     |
| Headache                                           | 0                      | 0        | 0      | 0     | 0                     |
| Hurt or pain<br>(other than headache)              | 0                      | 0        | 0      | 0     | 0                     |
| Tingly or numb hands or feet                       | 0                      | 0        | 0      | 0     | 0                     |
| Throwing up or feeling like<br>you may throw up    | 0                      | 0        | 0      | 0     | 0                     |
| Feeling more or less hungry<br>than you usually do | 0                      | 0        | 0      | 0     | 0                     |
| Changes in taste                                   | 0                      | 0        | 0      | 0     | 0                     |
| Constipation<br>(hard to poop)                     | 0                      | 0        | 0      | 0     | 0                     |
| Diarrhea<br>(watery, runny poop)                   | 0                      | 0        | 0      | 0     | 0                     |