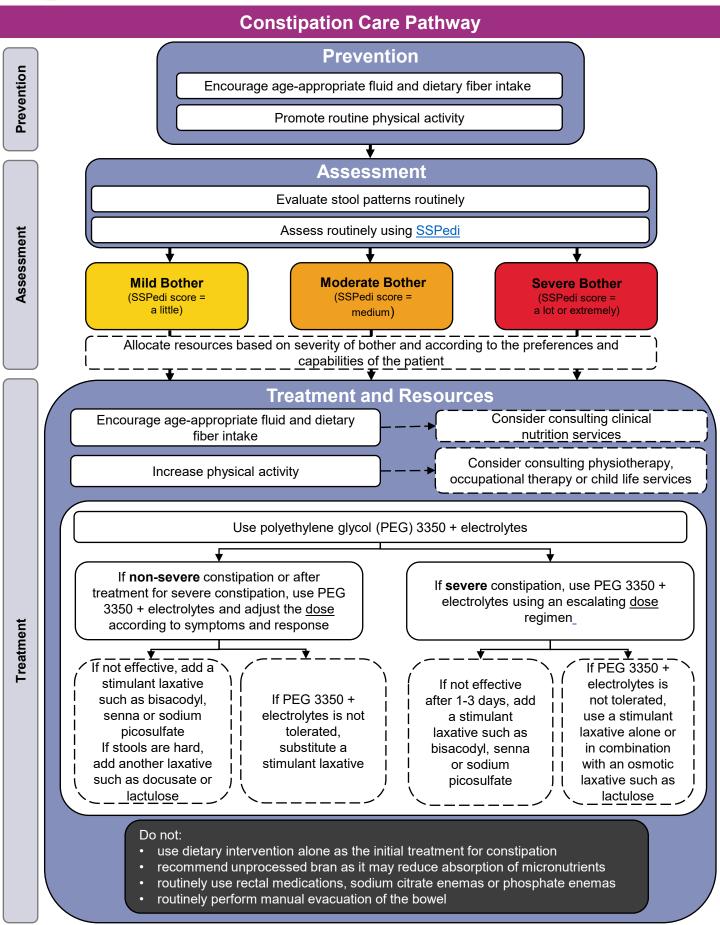

## **Care Pathway**

## SSPedi: Symptom Screening in Pediatrics

| Please tell us how much each of these things <b>bothered</b> you <b>yesterday or today</b> by ticking the<br>circle that best describes the amount it bothered you: |                        |          |        |       |                       |  |  |
|---------------------------------------------------------------------------------------------------------------------------------------------------------------------|------------------------|----------|--------|-------|-----------------------|--|--|
|                                                                                                                                                                     | Not at all<br>bothered | A little | Medium | A lot | Extremely<br>bothered |  |  |
| Feeling disappointed or sad                                                                                                                                         | 0                      | 0        | 0      | 0     | 0                     |  |  |
| Feeling scared or worried                                                                                                                                           | 0                      | 0        | 0      | 0     | 0                     |  |  |
| Feeling cranky or angry                                                                                                                                             | 0                      | 0        | 0      | 0     | 0                     |  |  |
| Problems with thinking or<br>remembering things                                                                                                                     | 0                      | 0        | 0      | 0     | 0                     |  |  |
| Changes in how your body<br>or face look                                                                                                                            | 0                      | 0        | 0      | 0     | 0                     |  |  |