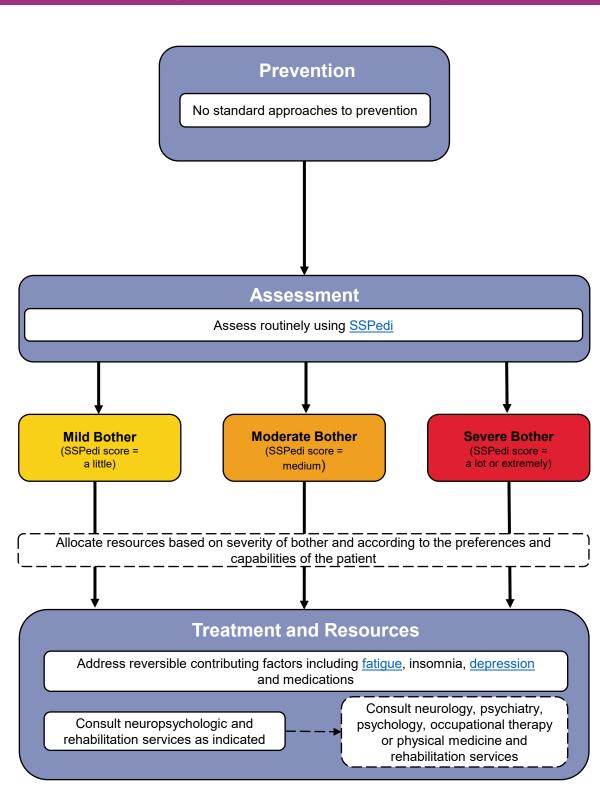

**Assessment** 

## **Cognition Alteration Care Pathway**





## **Care Pathway**

## SSPedi: Symptom Screening in Pediatrics



Please tell us how much each of these things **bothered** you **yesterday or today** by ticking the circle that best describes the amount it bothered you:

|                                                    | Not at all<br>bothered | A little | Medium | A lot | Extremely bothered |
|----------------------------------------------------|------------------------|----------|--------|-------|--------------------|
| Feeling disappointed or sad                        | 0                      | 0        | 0      | 0     | 0                  |
| Feeling scared or worried                          | 0                      | 0        | 0      | 0     | 0                  |
| Feeling cranky or angry                            | 0