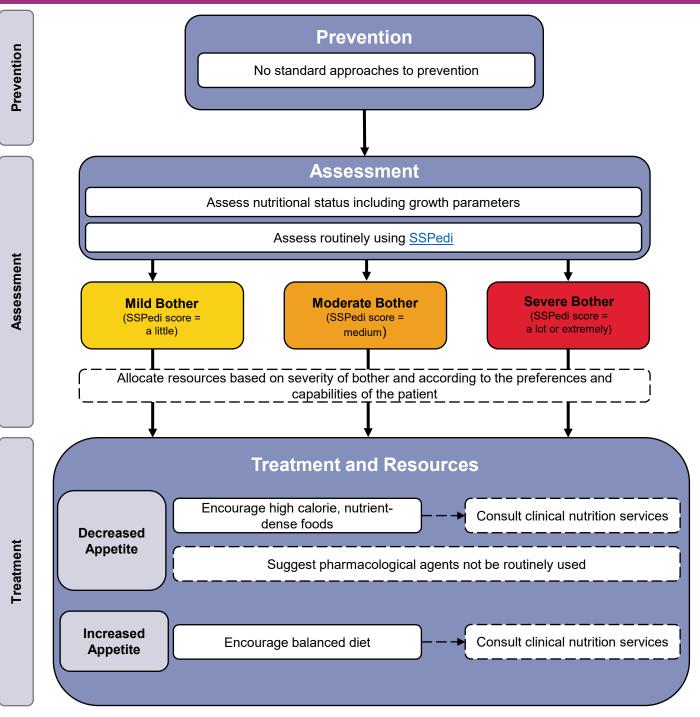

spark

## Appetite Alteration Care Pathway



## **Care Pathway**

## SSPedi: Symptom Screening in Pediatrics



Please tell us how much each of these things **bothered** you **yesterday or today** by ticking the circle that best describes the amount it bothered you:

|                                                    | Not at all<br>bothered | A little | Medium | A lot | Extremely<br>bothered |
|----------------------------------------------------|------------------------|----------|--------|-------|-----------------------|
| Feeling disappointed or sad                        | 0                      | 0        | 0      | 0     | 0                     |
| Feeling scared or worried                          | 0                      | 0        | 0      | 0     | 0                     |
| Feeling cranky or angry