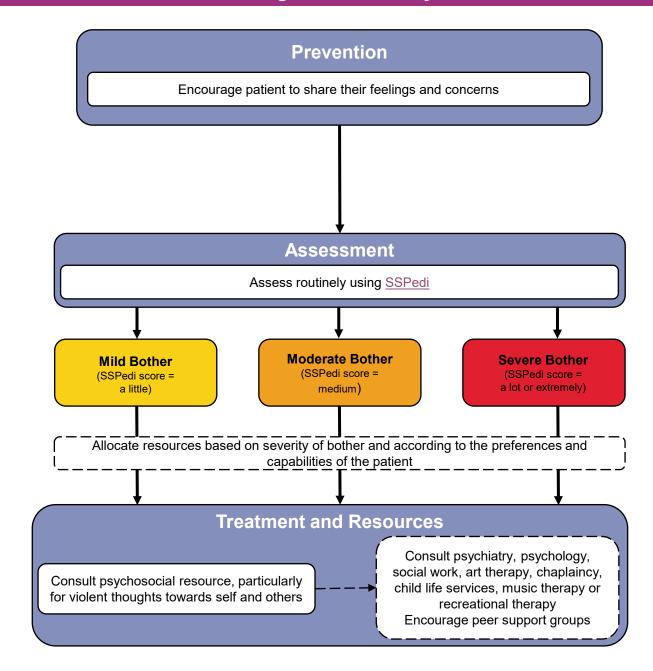

## **Anger Care Pathway**

## SSPedi: Symptom Screening in Pediatrics

Please tell us how much each of these things **bothered** you **yesterday or today** by ticking the circle that best describes the amount it bothered you:

|                                                    | Not at all<br>bothered | A little | Medium | A lot | Extremely bothered |
|----------------------------------------------------|------------------------|----------|--------|-------|--------------------|
| Feeling disappointed or sad                        | 0                      | 0        | 0      | 0     | 0                  |
| Feeling scared or worried                          | 0                      | 0        | 0      | 0     | 0                  |
| Feeling cranky or angry                            | 0                      | 0        | 0      | 0     | 0                  |
| Problems with thinking or<br>remembering things    | 0                      | 0        | 0      | 0     | 0                  |
| Changes in how your body<br>or face look           | 0                      | 0        | 0      | 0     | 0                  |
| Feeling tired                                      | 0                      | 0        | 0      | 0     | 0                  |
| Mouth sores                                        | 0                      | 0        | 0      | 0     | 0                  |
| Headache                                           | 0                      | 0        | 0      | 0     | 0                  |
| Hurt or pain<br>(other than headache)              | 0                      | 0        | 0      | 0     | 0                  |
| Tingly or numb hands or feet                       | 0                      | 0        | 0      | 0     | 0                  |
| Throwing up or feeling like you may throw up       | 0                      | 0        | 0      | 0     | 0                  |
| Feeling more or less hungry<br>than you usually do | 0                      | 0        | 0      | 0     | 0                  |
| Changes in taste                                   | 0                      | 0        | 0      | 0     | 0                  |
| Constipation<br>(hard to poop)                     | 0                      | 0        | 0      | 0     | 0                  |
| Diarrhea<br>(watery, runny poop)                   | 0                      | 0        | 0      | 0     | 0                  |